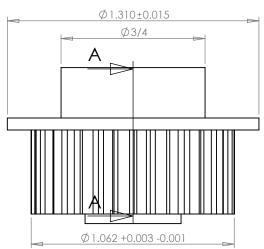

**SECTION A-A** 

## Part Number: 17XL037SF

**Part Description:** 

1/5" Pitch (XL)Timing Belt Pulleys For Belts up to 3/8" Wide

Dimensions are in inches Tolerances: Fractional <u>+</u> 0.015

PROPRIETARY AND CONFIDENTIAL:

THE INFORMATION CONTAINED IN THIS DRAWING IS THE SOLE PROPERTY OF PUTNAM PRECISION MOLDING. ANY REPRODUCTION IN PART OR AS A WHOLE WITHOUT THE WRITTEN PERMISSION OF PUTNAM PRECISION MOLDING IS PROHIBITED. INFORMATION IN THIS DRAWING IS PROVIDED FOR REFERENCE ONLY.