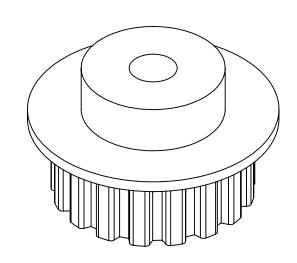

## Part Number: 17XL037SF

**Part Description:** 

1/5" Pitch (XL)Timing Belt Pulleys For Belts up to 3/8" Wide

Dimensions are in inches Tolerances: Fractional <u>+</u> 0.015

PROPRIETARY AND CONFIDENTIAL:

THE INFORMATION CONTAINED IN THIS DRAWING IS THE SOLE PROPERTY OF PUTNAM PRECISION MOLDING. ANY REPRODUCTION IN PART OR AS A WHOLE WITHOUT THE WRITTEN PERMISSION OF PUTNAM PRECISION MOLDING IS PROHIBITED. INFORMATION IN THIS DRAWING IS PROVIDED FOR REFERENCE ONLY.