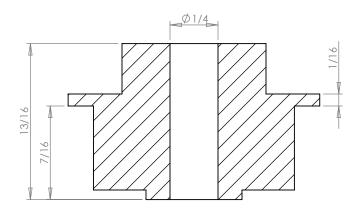

**SECTION A-A** 

## Part Number: 17XL037SF

**Part Description:** 

1/5" Pitch (XL)Timing Belt Pulleys For Belts up to 3/8" Wide

Dimensions are in inches Tolerances: Fractional <u>+</u> 0.015

PROPRIETARY AND CONFIDENTIAL:

THE INFORMATION CONTAINED IN THIS DRAWING IS THE SOLE PROPERTY OF PUTNAM PRECISION MOLDING. ANY REPRODUCTION IN PART OR AS A WHOLE WITHOUT THE WRITTEN PERMISSION OF PUTNAM PRECISION MOLDING IS PROHIBITED. INFORMATION IN THIS DRAWING IS PROVIDED FOR REFERENCE ONLY.