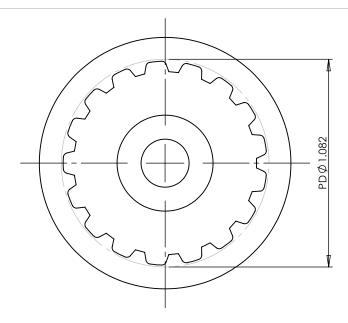

## Part Number: 17XL037SF

**Part Description:** 

1/5" Pitch (XL)Timing Belt Pulleys For Belts up to 3/8" Wide

Dimensions are in inches Tolerances: Fractional <u>+</u> 0.015

PROPRIETARY AND CONFIDENTIAL:

THE INFORMATION CONTAINED IN THIS DRAWING IS THE SOLE PROPERTY OF PUTNAM PRECISION MOLDING. ANY REPRODUCTION IN PART OR AS A WHOLE WITHOUT THE WRITTEN PERMISSION OF PUTNAM PRECISION MOLDING IS PROHIBITED. INFORMATION IN THIS DRAWING IS PROVIDED FOR REFERENCE ONLY.